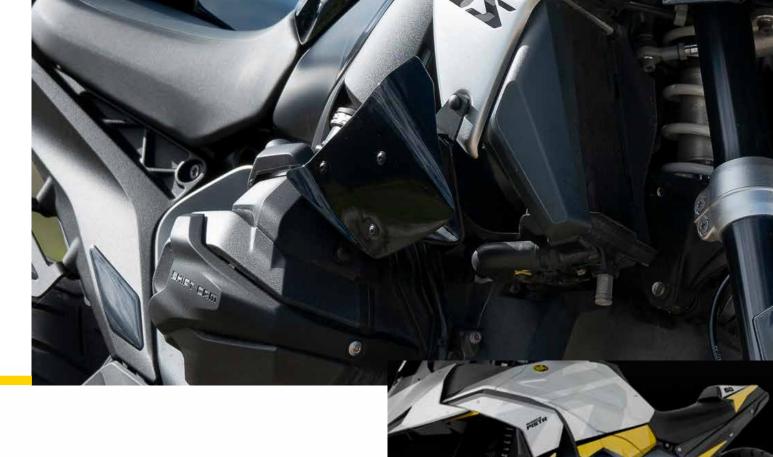

#### 1. SPORT WINDSCREEN

with black printing 3mm Thick PMMA

Clear + black printing

3mm thick PMMA + aluminium Brackets

Black

Clear + black printing

# PISTA

1. SPORT WINDSCREEN