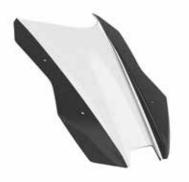

#### **PISTA KIT**

- 1. SPORT WINDSCREEN
- 2. HEADLIGHT COVER
- 3. FRONT MUDGUARD
- 4. BRAKE COOLER
- 5. FRONTAL SPOILERS
- 6. BELLY PAN
- 7. LOWER SPOILER
- **8. SIDE DEFLECTORS**
- 9. REAR SEAT COWL
- **10. REAR COVER**
- 11. TANK COVER
- 12. LEVER GUARD-BACK MIRRORS
- 13. STREET KIT: LICENSE PLATE SUPPORT + TURN LIGHTS SUPPORT