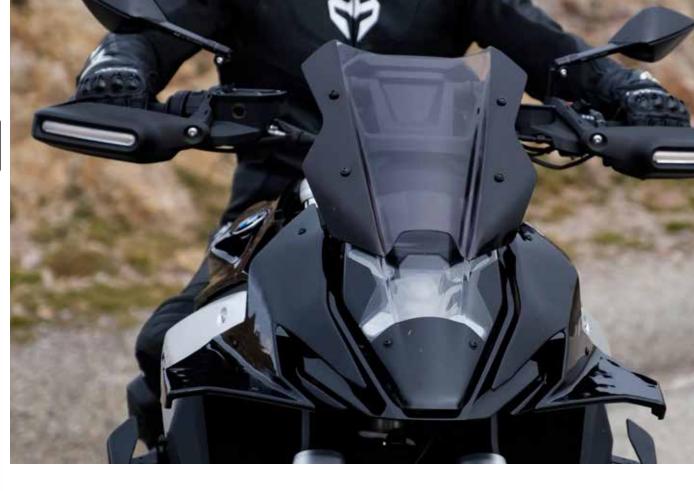

BLACK BMW R1300GS WITH PISTA BODY KIT

# PISTA

1. SPORT WINDSCREEN

#### 1. SPORT WINDSCREEN

with black printing 3mm Thick PMMA

Clear + black printing

3mm thick PMMA + aluminium Brackets

Black

Clear + black printing