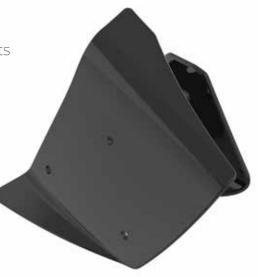

1. SPORT WINDSCREEN



# THE PRODUCTS OF THE PUIG KIT

# PISTA



### **THE KIT**

#### 1. SPORT WINDSCREEN





with black printing 3mm Thick PMMA







Clear + black printing





3mm thick PMMA + aluminium Brackets









Black



Clear + black printing







#### 4. BRAKE COOLER

4mm thick ABS + Aluminium brackets









Black

## **THE KIT**







#### 3. FRONT FENDER

for 17 & 18" wheels 4mm thick ABS



Black







#### 5. FRONTAL SPOILERS

4mm thick ABS + black matte iron brackets











## **THE KIT**

#### 6. BELLY PAN







4mm thick ABS
Aluminium brackets - textured paint



Black





#### 7. LOWER SPOILER

4mm thick ABS + Aluminium brackets - textured paint













#### 8. SIDE DEFLECTORS







3mm thick PMMA + black matte iron brackets



Black



Clear





## **THE KIT**

#### 9. REAR SEAT COWL



4mm thick ABS + Neoprene foam



Black



#### 10. REAR COVER

4mm thick ABS + Iron brackets

\*this does not include the license plate support



Black







#### 12. LEVER PROTECTOR - BACK MIRROR

Machinned aluminium







#### THE STREET KIT

for those who want to use the Pista on streets we developed this special parts consisting on:



#### LICENSE PLATE SUPPORT

4mm thick ABS cover + License plate support you can mount the OEM turn signals on it



Black



### TURN SIGNALS DISPLACER

This bracket allows you to remove the OEM handguards & the turn signals on them, by installing this turn signals on a new position on the sides of the bike.



Black

For bikes with rear ACC simply mantain the OEM license plate and cover, without mounting