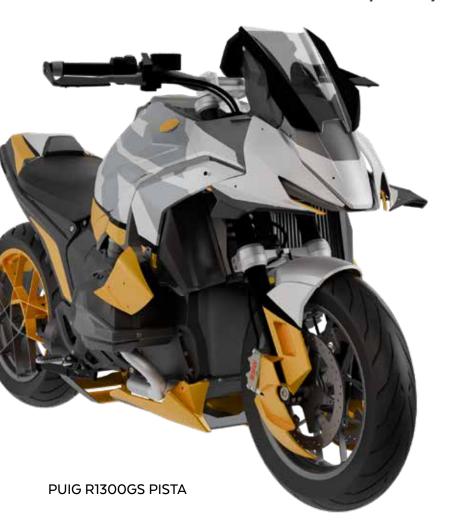

# THE BOY-KIT

Unlike the latest design projects like the Diablo and DiabloX, the aim for this Pista was to develop a Body Kit fof products that can be sold, mounted and used for the R1300GS on the street or track with only a few adjustments.



BLACK BMW R1300GS WITH PISTA BODY KIT



# PISTA

1. SPORT WINDSCREEN



# THE PRODUCTS OF THE PUIG KIT

# PISTA



### **THE KIT**

#### 1. SPORT WINDSCREEN





with black printing 3mm Thick PMMA







Clear + black printing





3mm thick PMMA + aluminium Brackets









Black



Clear + black printing







#### 4. BRAKE COOLER

4mm thick ABS + Aluminium brackets









Black

## **THE KIT**







#### 3. FRONT FENDER

for 17 & 18" wheels 4mm thick ABS



Black







#### 5. FRONTAL SPOILERS

4mm thick ABS + black matte iron brackets











## **THE KIT**

#### 6. BELLY PAN







4mm thick ABS
Aluminium brackets - textured paint



Black





#### 7. LOWER SPOILER

4mm thick ABS + Aluminium brackets - textured paint













#### 8. SIDE DEFLECTORS







3mm thick P