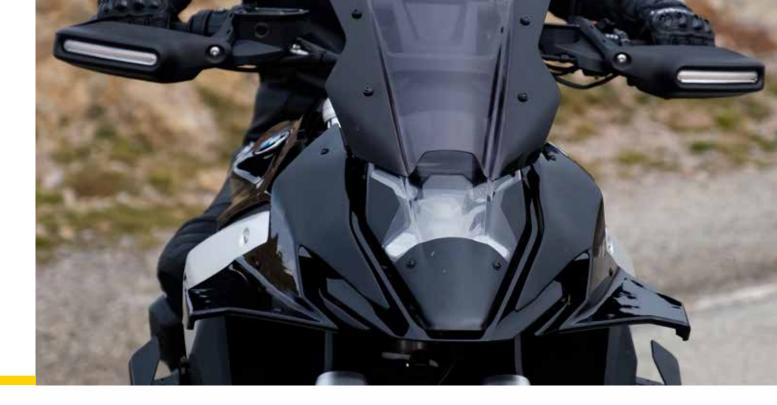

BLACK BMW R1300GS WITH PISTA BODY KIT

# PISTA

1. SPORT WINDSCREEN

#### 1. SPORT WINDSCREEN

with black printing 3mm Thick PMMA

Clear + black printing

3mm thick PMMA + aluminium Brackets

Black

Clear + black printing

#### 3. FRONT FENDER

for 17 & 18" wheels 4mm thick ABS

Black

#### 5. FRONTAL SPOILERS

4mm thick ABS + black matte iron brackets