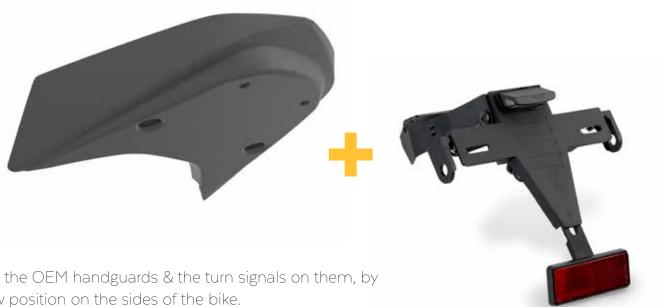

#### LICENSE PLATE SUPPORT

4mm thick ABS cover + License plate support you can mount the OEM turn signals on it

Black

### TURN SIGNALS DISPLACER

This bracket allows you to remove the OEM handguards & the turn signals on them, by installing this turn signals on a new position on the sides of the bike.

Black

For bikes with rear ACC simply mantain the OEM license plate and cover, without mounting the Puig ones