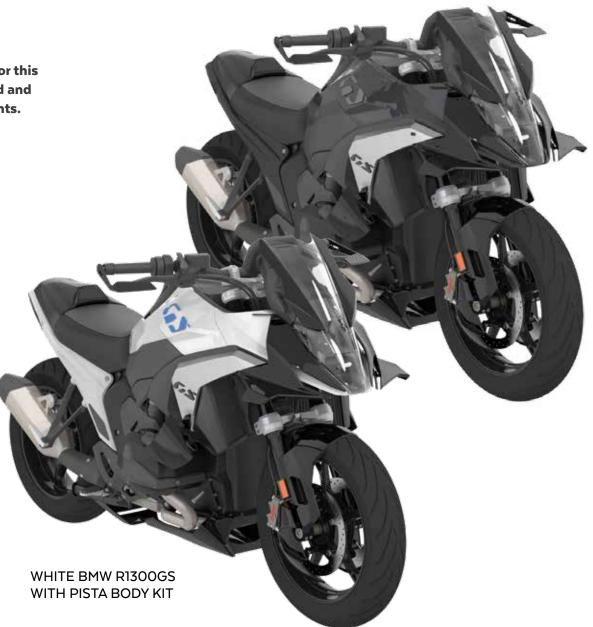

# THE BOY-KIT

Unlike the latest design projects like the Diablo and DiabloX, the aim for this Pista was to develop a Body Kit fof products that can be sold, mounted and used for the R1300GS on the street or track with only a few adjustments.

BLACK BMW R1300GS WITH PISTA BODY KIT