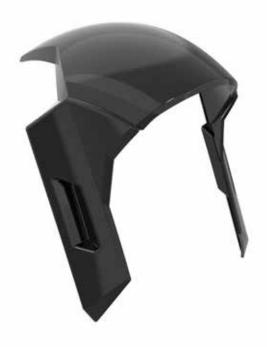

#### 3. FRONT FENDER

for 17 & 18" wheels 4mm thick ABS

Black

#### 5. FRONTAL SPOILERS

4mm thick ABS + black matte iron brackets