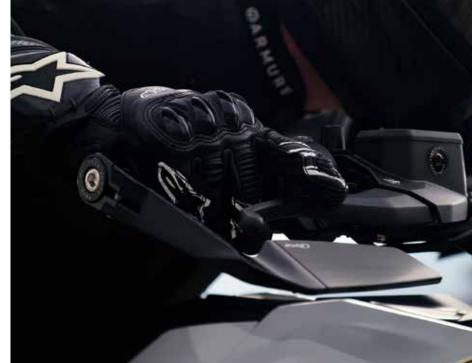

# 4. BRAKE COOLER

4mm thick ABS + Aluminium brackets









Black

## **THE KIT**







#### 3. FRONT FENDER

for 17 & 18" wheels 4mm thick ABS



Black







#### 5. FRONTAL SPOILERS

4mm thick ABS + black matte iron brackets











## **THE KIT**

#### 6. BELLY PAN







4mm thick ABS
Aluminium brackets - textured paint



Black





#### 7. LOWER SPOILER

4mm thick ABS + Aluminium brackets - textured paint













#### 8. SIDE DEFLECTORS







3mm thick PMMA + black matte iron brackets



Black



Clear





## **THE KIT**

#### 9. REAR SEAT COWL



4mm thick ABS + Neoprene foam



Black



#### 10. REAR COVER

4mm thick ABS + Iron brackets

\*this does not include the license plate support



Black







#### 12. LEVER PROTECTOR - BACK MIRROR

Machinned aluminium







#### THE STREET KIT

for those who want to use the Pista on streets we developed this special parts consisting on:



#### LICENSE PLATE SUPPORT

4mm thick ABS cover + License plate support you can mount the OEM turn signals on it



Black



### TURN SIGNALS DISPLACER

This bracket allows you to remove the OEM handguards & the turn signals on them, by installing this turn signals on a new position on the sides of the bike.



Black

For bikes with rear ACC simply mantain the OEM license plate and cover, without mounting the Puig ones

## THE PRODUCTS OF THE PUIC KIT

# PISTA

#### **PISTA KIT**

- 1. SPORT WINDSCREEN
- 2. HEADLIGHT COVER
- 3. FRONT MUDGUARD
- 4. BRAKE COOLER
- 5. FRONTAL SPOILERS
- 6. BELLY PAN
- 7. LOWER SPOILER
- **8. SIDE DEFLECTORS**
- 9. REAR SEAT COWL
- **10. REAR