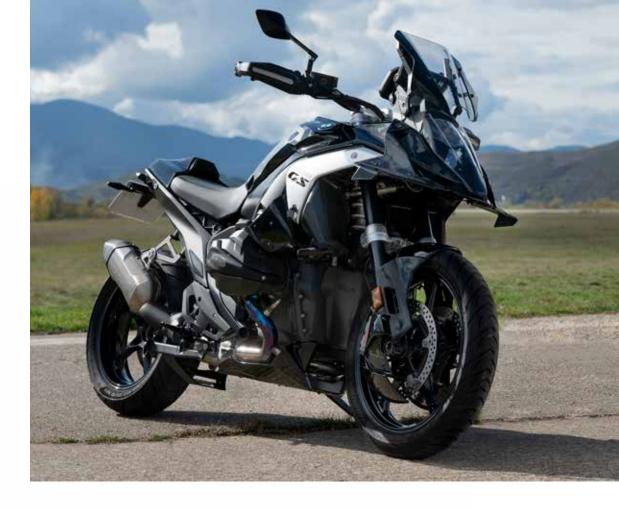

BLACK BMW R1300GS WITH PISTA BODY KIT

# THE BOY-KIT

Unlike the latest design projects like the Diablo and DiabloX, the aim for this Pista was to develop a Body Kit fof products that can be sold, mounted and used for the R1300GS on the street or track with only a few adjustments.