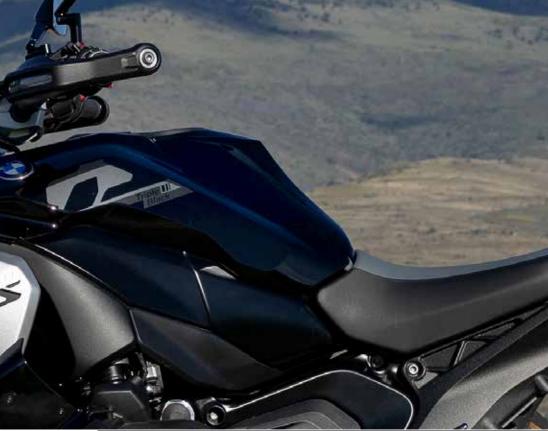

#### **PISTA KIT**

- 1. SPORT WINDSCREEN
- 2. HEADLIGHT COVER
- 3. FRONT MUDGUARD
- 4. BRAKE COOLER
- 5. FRONTAL SPOILERS
- 6. BELLY PAN
- 7. LOWER SPOILER
- **8. SIDE DEFLECTORS**
- 9. REAR SEAT COWL
- **10. REAR COVER**
- 11. TANK COVER
- 12. LEVER GUARD-BACK MIRRORS
- 13. STREET KIT: LICENSE PLATE SUPPORT + TURN LIGHTS SUPPORT