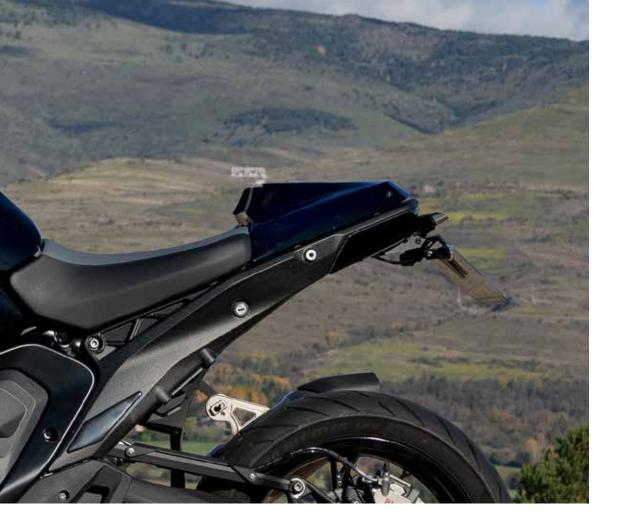

BLACK BMW R1300GS WITH PISTA BODY KIT

# THE BOY-KIT

Unlike the latest design projects like the Diablo and DiabloX, the aim for this Pista was to develop a Body Kit fof products that can be sold, mounted and used for the R1300GS on the street or track with only a few adjustments.