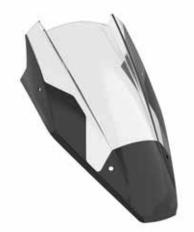

#### 1. SPORT WINDSCREEN

with black printing 3mm Thick PMMA

Clear + black printing

3mm thick PMMA + aluminium Brackets

Black

Clear + black printing