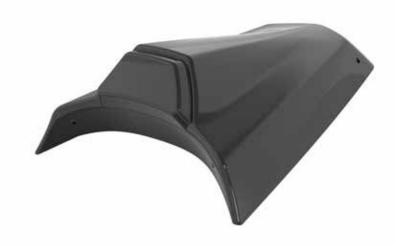

## 1. SPORT WINDSCREEN





with black printing 3mm Thick PMMA







Clear + black printing





3mm thick PMMA + aluminium Brackets









Black



Clear + black printing







#### 4. BRAKE COOLER

4mm thick ABS + Aluminium brackets









Black

## **THE KIT**







#### 3. FRONT FENDER

for 17 & 18" wheels 4mm thick ABS



Black







#### 5. FRONTAL SPOILERS

4mm thick ABS + black matte iron brackets











## **THE KIT**

#### 6. BELLY PAN







4mm thick ABS
Aluminium brackets - textured paint



Black





#### 7. LOWER SPOILER

4mm thick ABS + Aluminium brackets - textured paint













#### 8. SIDE DEFLECTORS







3mm thick PMMA + black matte iron brackets



Black



Clear





## **THE KIT**

#### 9. REAR SEAT COWL



4mm thick ABS + Neoprene foam



Black



#### 10. REAR COVER

4mm thick ABS + Iron brackets

\*this does not include the license plate support



Black







#### 12. LEVER PROTECTOR - BACK MIRROR

Machinned aluminium







#### THE STREET KIT

for those who want to use the Pista on streets we developed this special parts consisting on:



#### LICENSE PLATE SUPPORT

4mm thick ABS cover + License plate support you can mount the OEM turn signals on it



Black



### TURN SIGNALS DISPLACER

This bracket allows you to remove the OEM handguards & the turn signals on them, by installing this turn signals on a new position on the sides of the bike.



Black

For bikes with rear ACC simply mantain the OEM license plate and cover, without mounting the Puig ones

## THE PRODUCTS OF THE PUIC KIT

# PISTA

#### **PISTA KIT**

- 1. SPOR