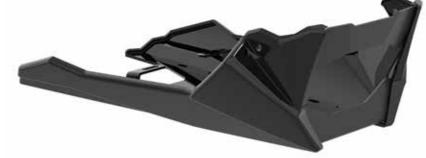

#### 6. BELLY PAN

4mm thick ABS
Aluminium brackets - textured paint

Black

#### 7. LOWER SPOILER

4mm thick ABS + Aluminium brackets - textured paint