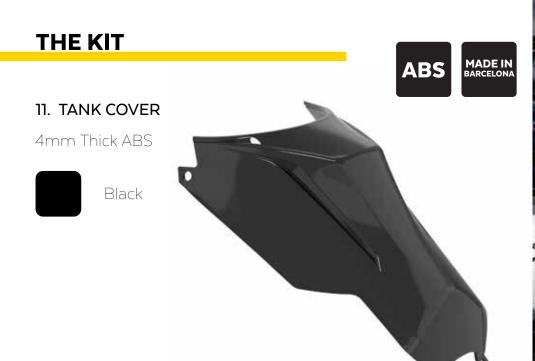

luminium Brackets









Black



Clear + black printing







#### 4. BRAKE COOLER

4mm thick ABS + Aluminium brackets









Black

## **THE KIT**







#### 3. FRONT FENDER

for 17 & 18" wheels 4mm thick ABS



Black







#### 5. FRONTAL SPOILERS

4mm thick ABS + black matte iron brackets











## **THE KIT**

#### 6. BELLY PAN







4mm thick ABS
Aluminium brackets - textured paint



Black





#### 7. LOWER SPOILER

4mm thick ABS + Aluminium brackets - textured paint













#### 8. SIDE DEFLECTORS







3mm thick PMMA + black matte iron brackets



Black



Clear





## **THE KIT**

#### 9. REAR SEAT COWL



4mm thick ABS + Neoprene foam



Black



#### 10. REAR COVER

4mm thick ABS + Iron brackets

\*this does not include the license plate support



Black







#### 12. LEVER PROTECTOR - BACK MIRROR

Machinned aluminium







#### THE STREET KIT

for those who want to use the Pista on streets we developed this special parts consisting on:



#### LICENSE PLATE SUPPORT

4mm thick ABS cover + License plate support you can mount the OEM turn signals on it



Black



### TURN SIGNALS DISPLACER

This bracket allows you to remove the OEM handguards & the turn signals on them, by installing this turn signals on a new position on the sides of the bike.



Black

For bikes with rear ACC simply mantain the OEM license plate and cover, without mounting the Puig ones

## THE PRODUCTS OF THE PUIC KIT

# PISTA

#### **PISTA KIT**

- 1. SPORT WINDSCREEN
- 2. HEADLIGHT COVER
- 3. FRONT MUDGUARD
- 4. BRAKE COOLER
- 5. FRONTAL SPOILERS
- 6. BELLY PAN
- 7. LO