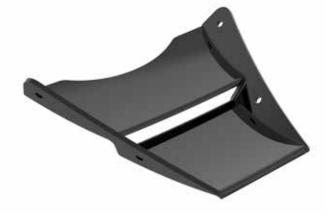

street or track with only a few adjustments.



BLACK BMW R1300GS WITH PISTA BODY KIT



# PISTA

1. SPORT WINDSCREEN



# THE PRODUCTS OF THE PUIG KIT

# PISTA



### **THE KIT**

#### 1. SPORT WINDSCREEN





with black printing 3mm Thick PMMA







Clear + black printing





3mm thick PMMA + aluminium Brackets









Black



Clear + black printing







#### 4. BRAKE COOLER

4mm thick ABS + Aluminium brackets









Black

## **THE KIT**







#### 3. FRONT FENDER

for 17 & 18" wheels 4mm thick ABS



Black







#### 5. FRONTAL SPOILERS

4mm thick ABS + black matte iron brackets











## **THE KIT**

#### 6. BELLY PAN







4mm thick ABS
Aluminium brackets - textured paint



Black





#### 7. LOWER SPOILER

4mm thick ABS + Aluminium brackets - textured paint













#### 8. SIDE DEFLECTORS







3mm thick PMMA + black matte iron brackets



Black



Clear





## **THE KIT**

#### 9. REAR SEAT COWL



4mm thick ABS + Neoprene foam



Black



#### 10. REAR COVER

4mm thick ABS + Iron brackets

\*this does not include the license plate support



Black







#### 12. LEVER PROTECTOR - BACK MIRROR

Machinned aluminium







#### THE STREET KIT

for those who want to use the Pista on streets we developed this special parts consisting on:



#### LICENSE PLATE SUPPORT

4mm thick ABS cover + License plate support you can mount the OEM turn signals on it



Black



### TURN SIGNALS DISPLACER

This bracket allows you to remove the OEM handguards & the turn signals on them, by installing this turn signals on a new position on the sides of the bike.