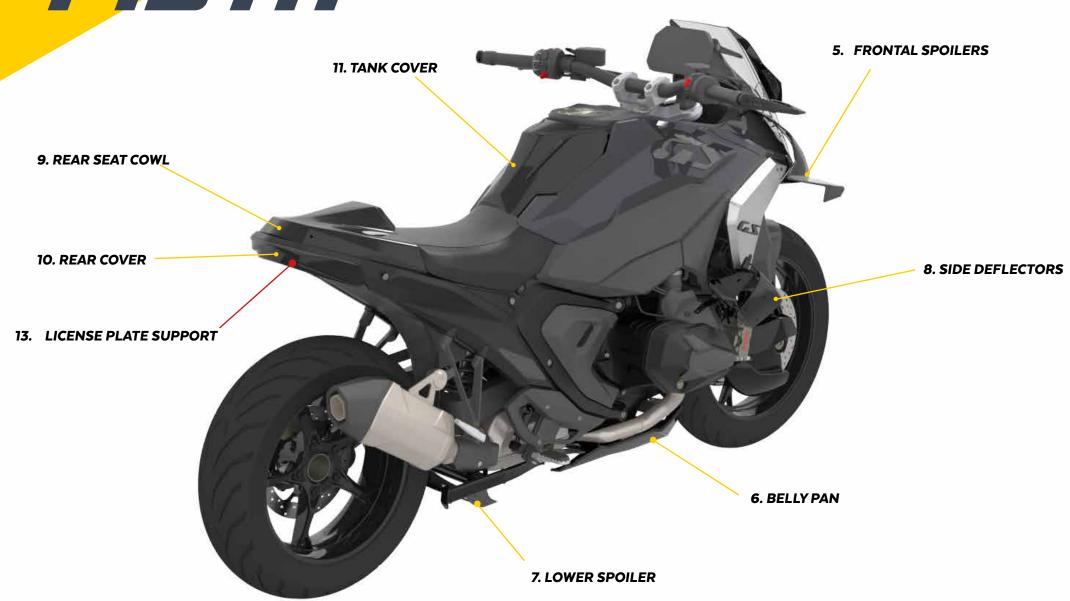

#### 6. BELLY PAN

4mm thick ABS
Aluminium brackets - textured paint

Black

#### 7. LOWER SPOILER

4mm thick ABS + Aluminium brackets - textured paint

#### 8. SIDE DEFLECTORS

3mm thick PMMA + black matte iron brackets

Black

Clear

#### 9. REAR SEAT COWL

4mm thick ABS + Neoprene foam

Black

#### 10. REAR COVER

4mm thick ABS + Iron brackets

\*this does not include the license plate support

Black

#### LICENSE PLATE SUPPORT

4mm thick ABS cover + License plate support you can mount the OEM turn signals on it

Black

#### 5. FRONTAL SPOILERS

4mm thick ABS + black matte iron brackets