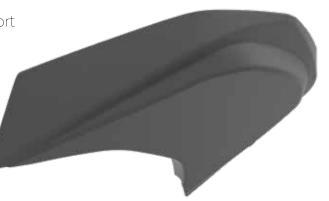

#### 10. REAR COVER

4mm thick ABS + Iron brackets

\*this does not include the license plate support

Black