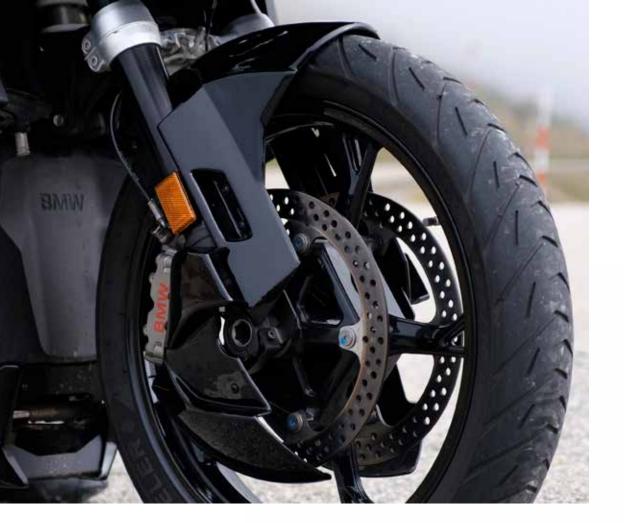

#### 3. FRONT FENDER

for 17 & 18" wheels 4mm thick ABS

Black

#### 4. BRAKE COOLER

4mm thick ABS + Aluminium brackets

Black