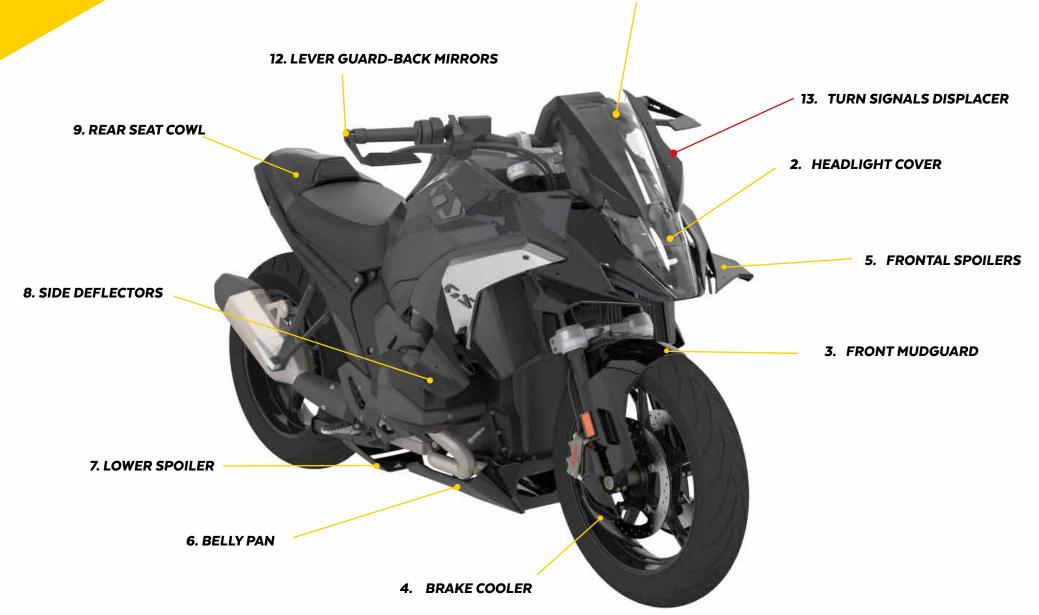

#### **PISTA KIT**

- 1. SPORT WINDSCREEN
- 2. HEADLIGHT COVER
- 3. FRONT MUDGUARD
- 4. BRAKE COOLER
- 5. FRONTAL SPOILERS
- 6. BELLY PAN
- 7. LOWER SPOILER
- **8. SIDE DEFLECTORS**
- 9. REAR SEAT COWL
- **10. REAR COVER**
- 11. TANK COVER
- 12. LEVER GUARD-BACK MIRRORS
- 13. STREET KIT: LICENSE PLATE SUPPORT + TURN LIGHTS SUPPORT