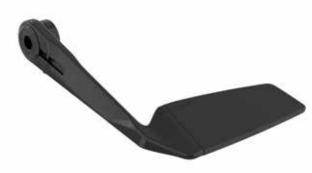

### 4. BRAKE COOLER

4mm thick ABS + Aluminium brackets









Black

## **THE KIT**







#### 3. FRONT FENDER

for 17 & 18" wheels 4mm thick ABS



Black







#### 5. FRONTAL SPOILERS

4mm thick ABS + black matte iron brackets











## **THE KIT**

#### 6. BELLY PAN







4mm thick ABS
Aluminium brackets - textured paint



Black





#### 7. LOWER SPOILER

4mm thick ABS + Aluminium brackets - textured paint













#### 8. SIDE DEFLECTORS







3mm thick PMMA + black matte iron brackets



Black



Clear





## **THE KIT**

#### 9. REAR SEAT COWL



4mm thick ABS + Neoprene foam



Black



#### 10. REAR COVER

4mm thick ABS + Iron brackets

\*this does not include the license plate support



Black







#### 12. LEVER PROTECTOR - BACK MIRROR

Machinned aluminium







#### THE STREET KIT

for those who want to use the Pista on streets we developed this special parts consisting on:



#### LICENSE PLATE SUPPORT

4mm thick ABS cover + License plate support you can mount the OEM turn signals on it



Black



### TURN SIGNALS DISPLACER

This bracket allows you to remove the OEM handguards & the turn signals on them, by installing this turn signals on a new position on the sides of the bike.



Black

For bikes with rear ACC simply mantain the OEM license plate and cover, without mounting the Puig ones

## THE PRODUCTS OF THE PUIC KIT

# PISTA

#### **PISTA KIT**

- 1. SPORT WINDSCREEN
- 2. HEADLIGHT COVER
- 3. FRONT MUDGUARD
- 4. BRAKE COOLER
- 5. FRONTAL SPOILERS
- 6. BELLY PAN
- 7. LOWER SPOILER
- **8. SIDE DEFLECTORS**
- 9. REAR SEAT COWL
- **10. RE