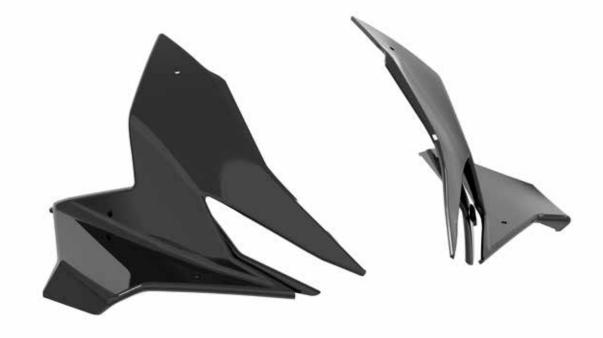

#### 3. FRONT FENDER

for 17 & 18" wheels 4mm thick ABS

Black

#### 5. FRONTAL SPOILERS

4mm thick ABS + black matte iron brackets